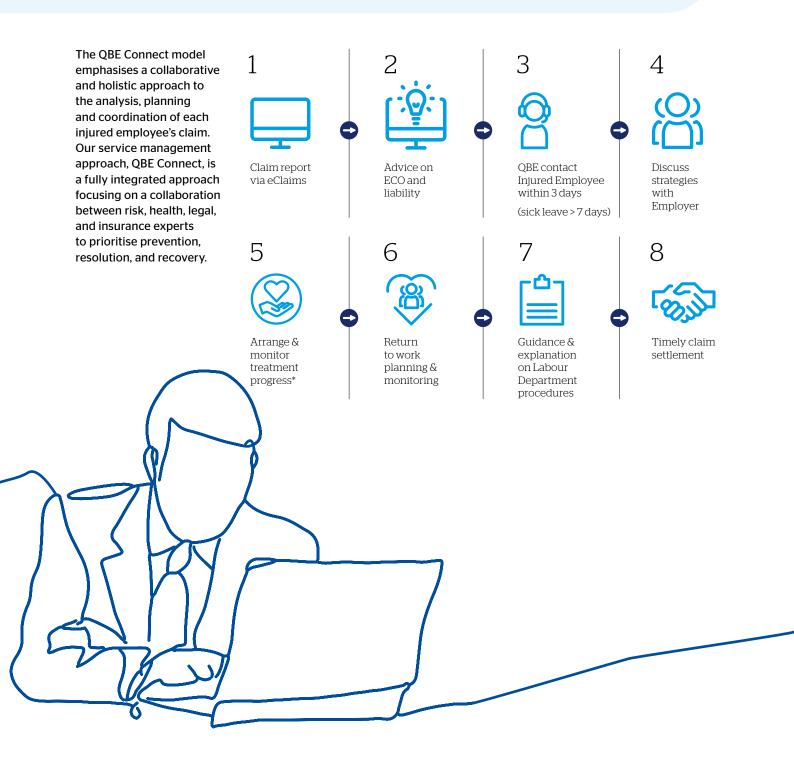

## **QBE Connect approach**

Some insurance companies are stuck in the traditional way of managing employees compensation injuries. You may find that employees compensation injuries can get tangled in red tape, becoming an impersonal experience for all stakeholders. At QBE we are committed to providing quality claims and injury management to employers and injured employees through our QBE Connect model.

## **Benefits for employers**

We believe that OBE Connect delivers important benefits to you as an employer. We assist you in keeping workers compensation insurance premiums sustainable by working with you in proactively managing injuries and claims cost, in addition to helping you identify workplace risks and prevention measures. QBE can assist you in workplace and staff training, and more to support awareness and prevention. In addition to the above, we also provide:

 Specialised and timely medical treatment to facilitate recovery and ensure appropriate treatment.

Supporting injured employees' early return to work to reduce the cost of compensation. As well as, retaining skilled and experienced employees, minimising the impact to your business productivity and operations.

 Proactive claims management approach ensuring that claims are progressed in a timely and efficient manner.